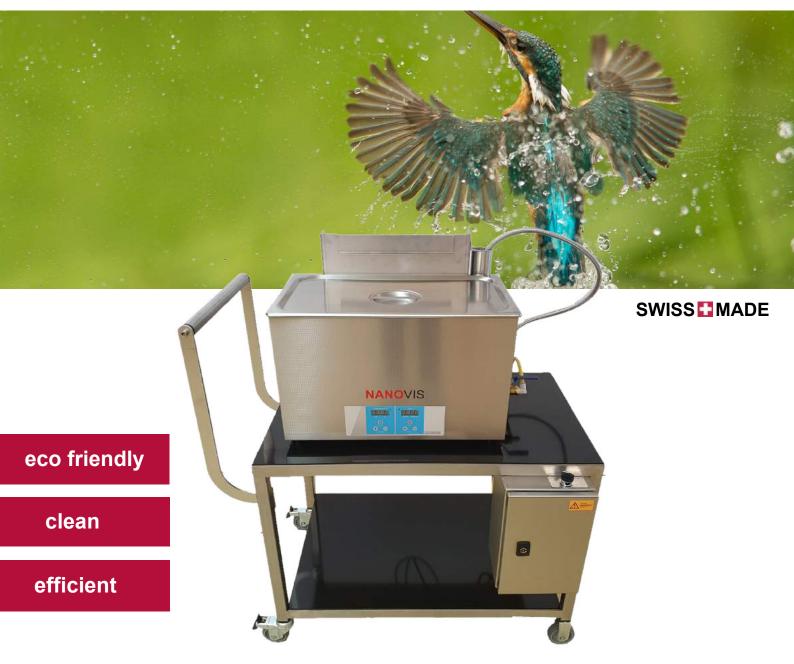

# Ultrasonic cleaning station US-500

for UV and solved based inks

Cleans VOC free

Integrated flow brush

Durable cleaning agent

Saves time and money

#### **Compact and universal**

The ultrasonic cleaning station US-500 is a compact workstation, which can be easily moved thanks to the four rollers. The unit is designed for companies that have to clean few parts per day and are looking for an environmentally friendly and cost-effective solution. In addition to ultrasonic cleaning, it is also possible to clean the parts manually with the integrated flow brush. Depending on the curing degree of the paint, a cleaning cycle lasts between 15 and 30 minutes.

| Trolley external dimension lxwxh920 x 500 x 1100 mmUltrasonic bath internal dimension lxwxh500 x 300 x 200 mmStainless steel basket lxwxh450 x 260 x 130 mmUltrasonic output500 Watt, 40 kHz |
|----------------------------------------------------------------------------------------------------------------------------------------------------------------------------------------------|
| Stainless steel basket lxwxh450 x 260 x 130 mm                                                                                                                                               |
|                                                                                                                                                                                              |
| Ultrasonic output 500 Watt, 40 kHz                                                                                                                                                           |
|                                                                                                                                                                                              |
| Electrical supply 230 VAC / 50 Hz                                                                                                                                                            |
| Filling capacity cleaning agent ca. 19 Liter                                                                                                                                                 |