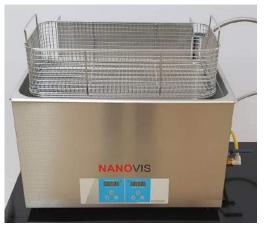

#### **Compact and universal**

The ultrasonic cleaning station US-500 is a compact workstation, which can be easily moved thanks to the four rollers. The unit is designed for companies that have to clean few parts per day and are looking for an environmentally friendly and cost-effective solution. In addition to ultrasonic cleaning, it is also possible to clean the parts manually with the integrated flow brush. Depending on the curing degree of the paint, a cleaning cycle lasts between 15 and 30 minutes.

| Trolley external dimension lxwxh920 x 500 x 1100 mmUltrasonic bath internal dimension lxwxh500 x 300 x 200 mmStainless steel basket lxwxh450 x 260 x 130 mmUltrasonic output500 Watt, 40 kHz |
|----------------------------------------------------------------------------------------------------------------------------------------------------------------------------------------------|
| Stainless steel basket lxwxh450 x 260 x 130 mm                                                                                                                                               |
|                                                                                                                                                                                              |
| Ultrasonic output 500 Watt, 40 kHz                                                                                                                                                           |
|                                                                                                                                                                                              |
| Electrical supply 230 VAC / 50 Hz                                                                                                                                                            |
| Filling capacity cleaning agent ca. 19 Liter                                                                                                                                                 |